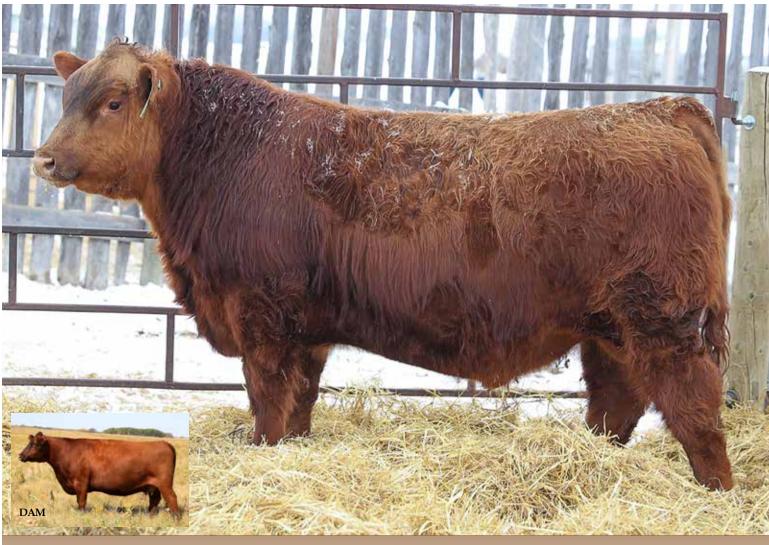

### **ASSASSIN SONS**

RED WRAZ ASSASSIN 45.

tattoo: WRAZ 45J dob: 20/02/2021 reg: 2207428

**RED PIE SPECIALIST 430** RED COCKBURN ASSASSIN 624D RED COCKBURN CORA 254Z

**RED BRYLOR NEW TREND 22D RED WRAZ MINOLA 3913D RED BAKERS MINOLA 218N** 

**RED LSF SAGA 1040Y RED PIE PLAYMATE 232 RED LAZY MC HUSTLE 18T RED WILBAR CORA 443P** SSS BLACK TREND 13B RED MEADOW CK MISS SEAMAN 31A **RED GEIS PRIME RIB 411 RED MEM MINOLA 71E** 

BIRTH WT **ACT WEANING WT** 104 lbs 778 lbs

ADG AGE OF DAM 2.98

**RED PIE SPECIALIST 430 RED COCKBURN ASSASSIN 624D RED COCKBURN CORA 254Z** 

**RED LSF SAGA 1040Y RED PIE PLAYMATE 232 RED LAZY MC HUSTLE 18T RED WILBAR CORA 443P** 

**RED HOWE TEMPT 24B** RED BLAKE'S MS ADVANCE 44F **RED BLAKE'S MS ADVANCE 192D** 