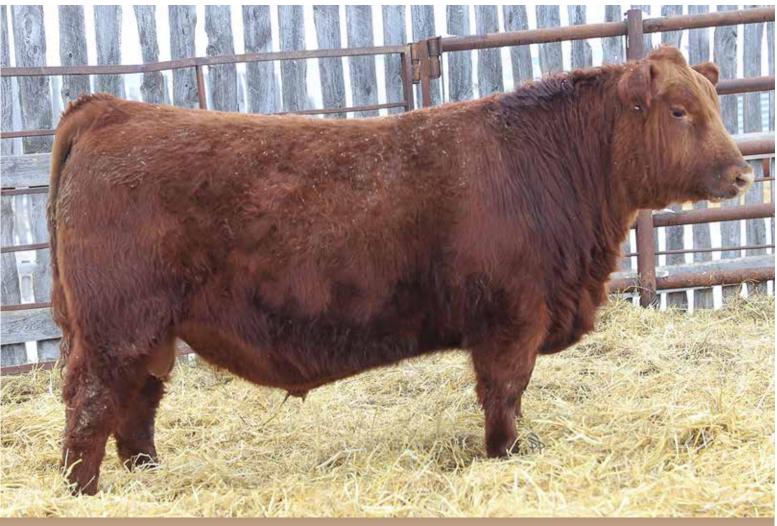

#### **RED WRAZ TERMINATOR 33J**

tattoo: WRAZ 33J dob: 16/2/2021 reg: PENDING

**RED PIE SPECIALIST 430** RED COCKBURN ASSASSIN 624D **RED COCKBURN CORA 254Z** 

RED FINELINE MULBERRY 26P **RED BRYLOR NIKITA 3T RED FAN NIKITA 2N** 