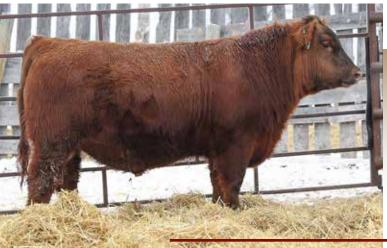

#### RED WRAZ ASSASSIN 39J

tattoo: WRAZ 39J dob: 19/02/2021 reg: 2206764

**RED PIE SPECIALIST 430** RED COCKBURN ASSASSIN 624D **RED COCKBURN CORA 254Z** 

**RED BRYLOR SEQUOIA 212X RED WRAZ VELESA 215E RED VELESA OF KINARED 502N** 

**RED LSF SAGA 1040Y RED PIE PLAYMATE 232 RED LAZY MC HUSTLE 18T RED WILBAR CORA 443P RED UBAR SEQUOIA 202 RED XXX LAKME 70M RED WILDMAN SNIPER 51K RED VELESA OF KINARED 825J** 

BIRTH WT **ACT WEANING WT** AGE OF DAM **ADG** 92 lbs 740 lbs 2.85 5