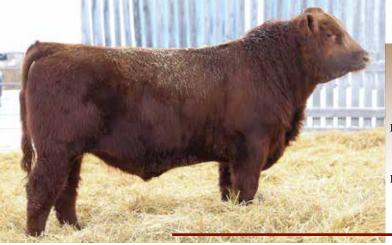

#### RED WRAZ ASSASSIN 39J

tattoo: WRAZ 39J dob: 19/02/2021 reg: 2206764

**RED PIE SPECIALIST 430** RED COCKBURN ASSASSIN 624D **RED COCKBURN CORA 254Z** 

**RED BRYLOR SEQUOIA 212X RED WRAZ VELESA 215E RED VELESA OF KINARED 502N** 

**RED LSF SAGA 1040Y RED PIE PLAYMATE 232 RED LAZY MC HUSTLE 18T RED WILBAR CORA 443P RED UBAR SEQUOIA 202 RED XXX LAKME 70M RED WILDMAN SNIPER 51K RED VELESA OF KINARED 825J** 

BIRTH WT **ACT WEANING WT** AGE OF DAM **ADG** 92 lbs 740 lbs 2.85 5