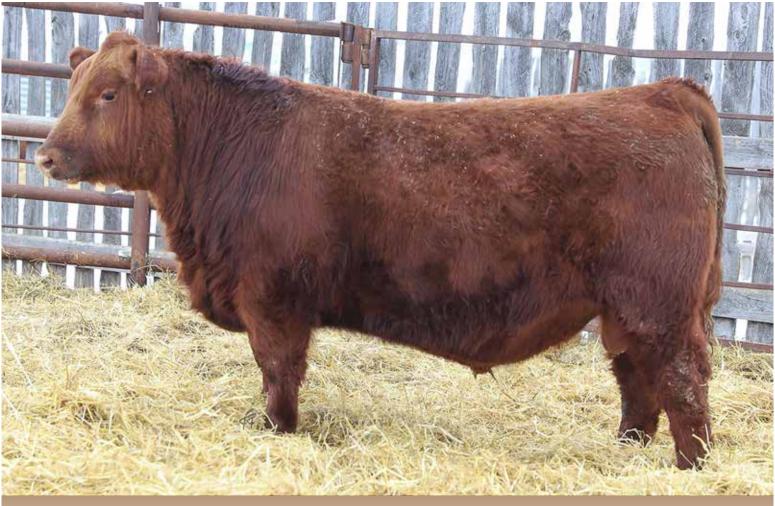

#### RED WRAZ ASSASSIN 39J

tattoo: WRAZ 39J dob: 19/02/2021 reg: 2206764

**RED PIE SPECIALIST 430** RED COCKBURN ASSASSIN 624D **RED COCKBURN CORA 254Z** 

**RED BRYLOR SEQUOIA 212X RED WRAZ VELESA 215E RED VELESA OF KINARED 502N** 

**RED LSF SAGA 1040Y RED PIE PLAYMATE 232 RED LAZY MC HUSTLE 18T RED WILBAR CORA 443P RED UBAR SEQUOIA 202 RED XXX LAKME 70M RED WILDMAN SNIPER 51K RED VELESA OF KINARED 825J** 

BIRTH WT **ACT WEANING WT** AGE OF DAM **ADG** 92 lbs 740 lbs 2.85 5