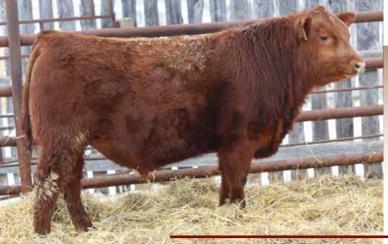

dob: 29/03/2021 reg: 221168

RED LAZY MC SMASH 7S RED D-BAR VALENTINE 3M RED FINE LINE MULBERRY 26P RED VARA MARTA 103J

Clipper was our high selling ET son of Assassin in the 2020 Bull Sale. Our good friend Dennis Mauthe had the winning bid that day and he walks the pastures SE of Brandon now for Dennis and Nancy. Clipper's dam Red WRAZ Sheba 40X was a favorite of mine that sold through the mighty Red Round Up for \$10000. We were very pleased when Dennis allowed us to breed a few to Clipper - I really look forward to his daughters in our herd. We used him on a mix of heifers and cows to put him to the test. The heifers calved just fine with lighter birthweights and the cows calved well with more birthweight but typical of the individual female's genetics.

tattoo: WRAZ 92J dob: 3/3/2021 reg: 2208581

RED COCKBURN ASSASSIN 624D **RED WRAZ CLIPPER 123G RED WRAZ SHEBA 40X** 

**RED WRAZ OVERDRIVE 157E** RED WRAZ MINOLA 58G **RED WRAZ MINOLA 3913D** 

**RED PIE SPECIALIST 430 RED COCKBURN CORA 254Z RED K ADAMS TYCOON 2T** RED D.J. MISS CLAY 10P RED DURALTA 275X BRUTE 135B **RED NU-HORIZON EBONY 117Y RED BRYLOR NEW TREND 22D RED BAKERS MINOLA 218N** 

**ACT WEANING WT BIRTH WT** ADG AGE OF DAM 68 lbs 640 lbs 2.66