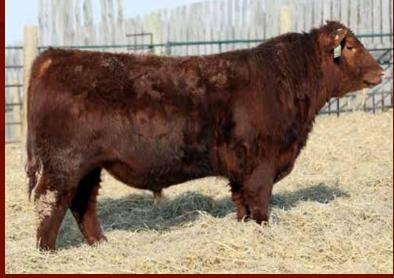

dob: 29/03/2021 reg: 221168

RED LAZY MC SMASH 7S RED D-BAR VALENTINE 3M RED FINE LINE MULBERRY 26P RED VARA MARTA 103J

Clipper was our high selling ET son of Assassin in the 2020 Bull Sale. Our good friend Dennis Mauthe had the winning bid that day and he walks the pastures SE of Brandon now for Dennis and Nancy. Clipper's dam Red WRAZ Sheba 40X was a favorite of mine that sold through the mighty Red Round Up for \$10000. We were very pleased when Dennis allowed us to breed a few to Clipper - I really look forward to his daughters in our herd. We used him on a mix of heifers and cows to put him to the test. The heifers calved just fine with lighter birthweights and the cows calved well with more birthweight but typical of the individual female's genetics.

#### **RED WRAZ CLIPPER 123G**

tattoo: WRAZ 123G dob: 06/05/2019 reg: 2135895

**RED PIE SPECIALIST 430 RED COCKBURN ASSASSIN 624D RED COCKBURN CORA 254Z** 

**RED K ADAMS TYCOON 2T RED WRAZ SHEBA 40X** RED D.J. MISS CLAY 10P

**RED LSF SAGA 1040Y RED PIE PLAYMATE 232 RED LAZY MC HUSTLE 18T RED WILBAR CORA 443P RED TER-RON MAMBO 28K RED BRYLOR BRANDY 11C RED CLAY LOGAN 10L RED CLAY MISS BODACIOUS 1L** 

**RED WRAZ CLIPPER 92** 