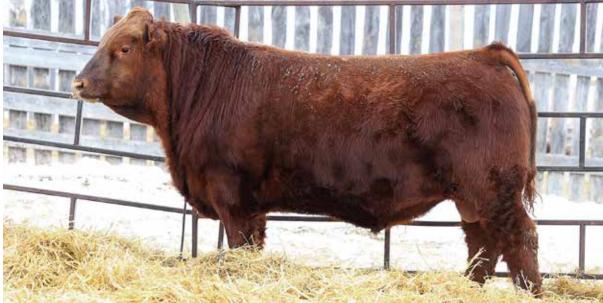

### **ASSASSIN SONS**

RED WRAZ ASSASSIN 45.

tattoo: WRAZ 45J dob: 20/02/2021 reg: 2207428

**RED PIE SPECIALIST 430** RED COCKBURN ASSASSIN 624D RED COCKBURN CORA 254Z

**RED BRYLOR NEW TREND 22D RED WRAZ MINOLA 3913D RED BAKERS MINOLA 218N** 

**RED LSF SAGA 1040Y RED PIE PLAYMATE 232 RED LAZY MC HUSTLE 18T RED WILBAR CORA 443P** SSS BLACK TREND 13B RED MEADOW CK MISS SEAMAN 31A **RED GEIS PRIME RIB 411 RED MEM MINOLA 71E** 

BIRTH WT **ACT WEANING WT** 104 lbs 778 lbs

ADG AGE OF DAM 2.98

**RED PIE SPECIALIST 430 RED COCKBURN ASSASSIN 624D RED COCKBURN CORA 254Z** 

**RED LSF SAGA 1040Y RED PIE PLAYMATE 232 RED LAZY MC HUSTLE 18T RED WILBAR CORA 443P** 

**RED HOWE TEMPT 24B** RED BLAKE'S MS ADVANCE 44F **RED BLAKE'S MS ADVANCE 192D** 