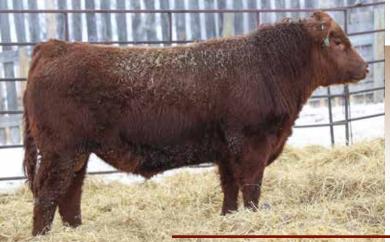

#### **RED WRAZ TERMINATOR 33J**

tattoo: WRAZ 33J dob: 16/2/2021 reg: PENDING

**RED PIE SPECIALIST 430** RED COCKBURN ASSASSIN 624D **RED COCKBURN CORA 254Z** 

RED FINELINE MULBERRY 26P **RED BRYLOR NIKITA 3T RED FAN NIKITA 2N** 

BIRTH WT **ACT WEANING WT** 103 lbs 836 lbs

**RED LSF SAGA 1040Y RED PIE PLAYMATE 232 RED LAZY MC HUSTLE 18T RED WILBAR CORA 443P RED COMPASS MULBERRY 449M RED DUS FAYETTE 8G RED BHC SANDSTONE RED MPV NIKITA 2N** 