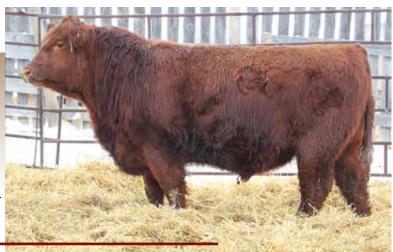

#### **RED COCKBURN ASSASSIN 624D**

tattoo: CWJ 624D dob: 15/02/2016 reg: 1942328

**RED LSF SAGA 1040Y** RED PIE SPECIALIST 430 **RED PIE PLAYMATE 232** 

**RED LAZY MC HUSTLE 18T** RED COCKBURN CORA 254Z **RED WILBAR CORA 443P** 

RED BECKTON EPIC R397 K RED LSF MINOLA T7172 W9041 **RED PIE CODE RED 9058 RED PIE PLAYMATE 028** LAZY MC BOOM 44R RED LAZY MC LARKABA 70R **RED TER-RON TORNADO 157M RED HEAD CORA 159L** 