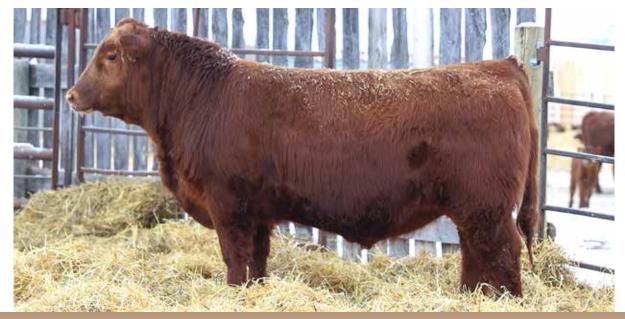

#### **RED WRAZ TERMINATOR 33J**

tattoo: WRAZ 33J dob: 16/2/2021 reg: PENDING

**RED PIE SPECIALIST 430** RED COCKBURN ASSASSIN 624D **RED COCKBURN CORA 254Z** 

RED FINELINE MULBERRY 26P **RED BRYLOR NIKITA 3T RED FAN NIKITA 2N** 

BIRTH WT **ACT WEANING WT** 103 lbs 836 lbs

**RED LSF SAGA 1040Y RED PIE PLAYMATE 232 RED LAZY MC HUSTLE 18T RED WILBAR CORA 443P RED COMPASS MULBERRY 449M RED DUS FAYETTE 8G RED BHC SANDSTONE RED MPV NIKITA 2N** 

AGE OF DAM ADG 3.19