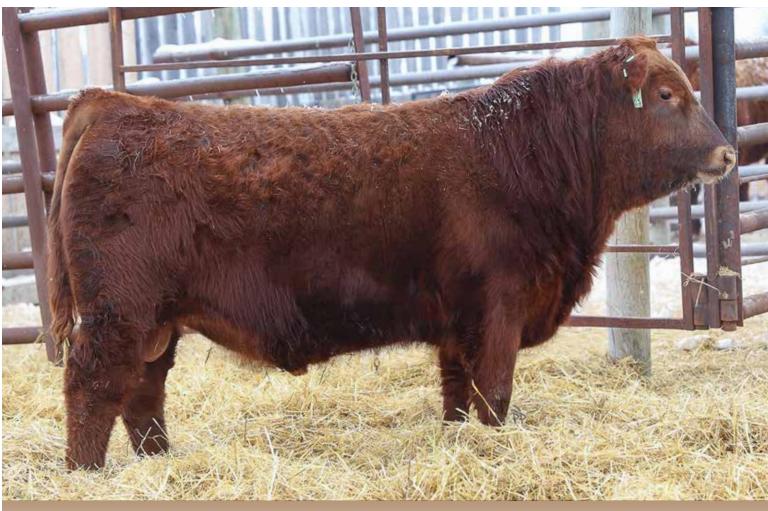

#### RED WRAZ ASSASSIN 39J

tattoo: WRAZ 39J dob: 19/02/2021 reg: 2206764

**RED PIE SPECIALIST 430** RED COCKBURN ASSASSIN 624D **RED COCKBURN CORA 254Z** 

**RED BRYLOR SEQUOIA 212X RED WRAZ VELESA 215E RED VELESA OF KINARED 502N** 

**RED LSF SAGA 1040Y RED PIE PLAYMATE 232 RED LAZY MC HUSTLE 18T RED WILBAR CORA 443P RED UBAR SEQUOIA 202 RED XXX LAKME 70M RED WILDMAN SNIPER 51K RED VELESA OF KINARED 825J** 

BIRTH WT **ACT WEANING WT** AGE OF DAM **ADG** 92 lbs 740 lbs 2.85 5