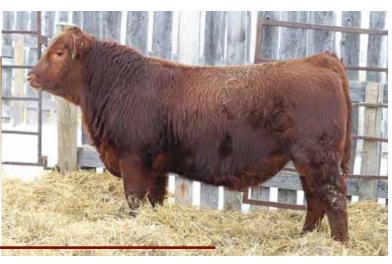

#### RED WRAZ ASSASSIN 39J

tattoo: WRAZ 39J dob: 19/02/2021 reg: 2206764

**RED PIE SPECIALIST 430** RED COCKBURN ASSASSIN 624D **RED COCKBURN CORA 254Z** 

**RED BRYLOR SEQUOIA 212X RED WRAZ VELESA 215E RED VELESA OF KINARED 502N** 

**RED LSF SAGA 1040Y RED PIE PLAYMATE 232 RED LAZY MC HUSTLE 18T RED WILBAR CORA 443P RED UBAR SEQUOIA 202 RED XXX LAKME 70M RED WILDMAN SNIPER 51K RED VELESA OF KINARED 825J** 

BIRTH WT **ACT WEANING WT** AGE OF DAM **ADG** 92 lbs 740 lbs 2.85 5