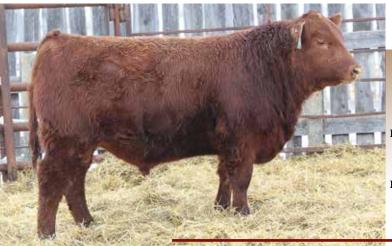

dob: 29/03/2021 reg: 221168

RED LAZY MC SMASH 7S RED D-BAR VALENTINE 3M RED FINE LINE MULBERRY 26P RED VARA MARTA 103J

Clipper was our high selling ET son of Assassin in the 2020 Bull Sale. Our good friend Dennis Mauthe had the winning bid that day and he walks the pastures SE of Brandon now for Dennis and Nancy. Clipper's dam Red WRAZ Sheba 40X was a favorite of mine that sold through the mighty Red Round Up for \$10000. We were very pleased when Dennis allowed us to breed a few to Clipper - I really look forward to his daughters in our herd. We used him on a mix of heifers and cows to put him to the test. The heifers calved just fine with lighter birthweights and the cows calved well with more birthweight but typical of the individual female's genetics.

#### **RED WRAZ CLIPPER 115**J

tattoo: WRAZ 115J dob: 8/3/2021 reg: 2208582

**RED COCKBURN ASSASSIN 624D RED WRAZ CLIPPER 123G RED WRAZ SHEBA 40X** 

> RED HOWE FINEST TRADITION 20W RED BLAKE'S COPPER CLASSIC 109 RED RUSTY CREEK COPPER 34G

**RED PIE SPECIALIST 430 RED COCKBURN CORA 254Z RED K ADAMS TYCOON 2T** RED D.J. MISS CLAY 10P RED BAR-E-L RIBEYE 103R **RED WILBAR BIRDIE 526R** RED BLAKE'S COPPER CLASSIC 20A RED BRYLOR LEAD-PINE 99L

BIRTH WT ACT WEANING WT ADG AGE OF DAM 98 lbs 666 lbs 2.70

page 12