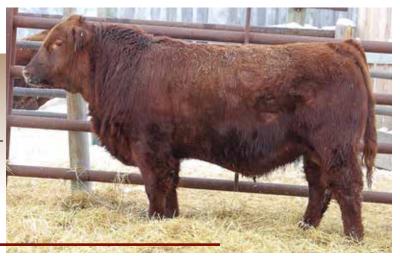

#### **RED WRAZ TERMINATOR 33J**

tattoo: WRAZ 33J dob: 16/2/2021 reg: PENDING

**RED PIE SPECIALIST 430** RED COCKBURN ASSASSIN 624D **RED COCKBURN CORA 254Z** 

RED FINELINE MULBERRY 26P **RED BRYLOR NIKITA 3T RED FAN NIKITA 2N** 

BIRTH WT **ACT WEANING WT** 103 lbs 836 lbs

**RED LSF SAGA 1040Y RED PIE PLAYMATE 232 RED LAZY MC HUSTLE 18T RED WILBAR CORA 443P RED COMPASS MULBERRY 449M RED DUS FAYETTE 8G RED BHC SANDSTONE RED MPV NIKITA 2N** 

AGE OF DAM ADG 3.19