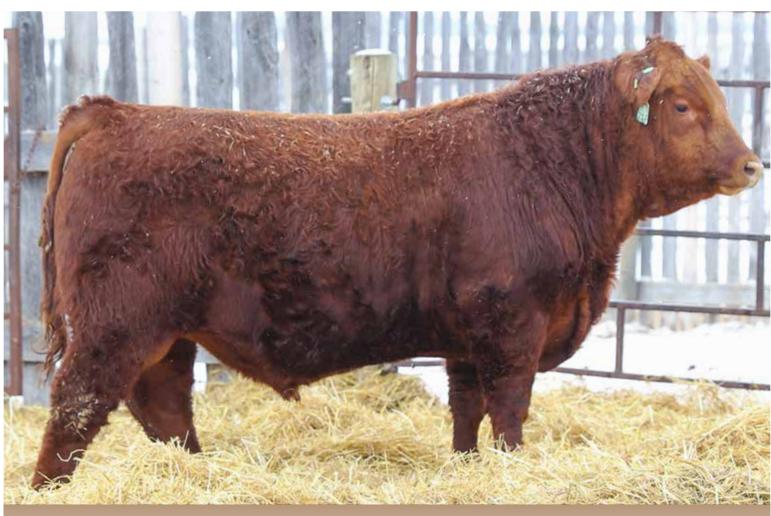

## www.bestfarmingsystems.com

have retained daughters and we need to freshen the genetic pool our loyal bull buyers needs as well. The sons and daughters of Assassin have a lot of eye appeal - something that will add value when you market the progeny. They are very docile and it's a trait that gets passed on. Added length of body with incredible hair coats and a ton of meat are all things you will see from Assassin progeny. We used him on heifers in the past and some of his sons can be heifer friendly depending on your specific herd genetics. There are sons for mature cows that will pound the scale down in the fall as well. Keep all the females they are well proven and a treat to be around at calving time.

#### **RED COCKBURN ASSASSIN 624D**

tattoo: CWJ 624D dob: 15/02/2016 reg: 1942328

**RED LSF SAGA 1040Y** RED PIE SPECIALIST 430 **RED PIE PLAYMATE 232** 

**RED LAZY MC HUSTLE 18T** RED COCKBURN CORA 254Z **RED WILBAR CORA 443P** 