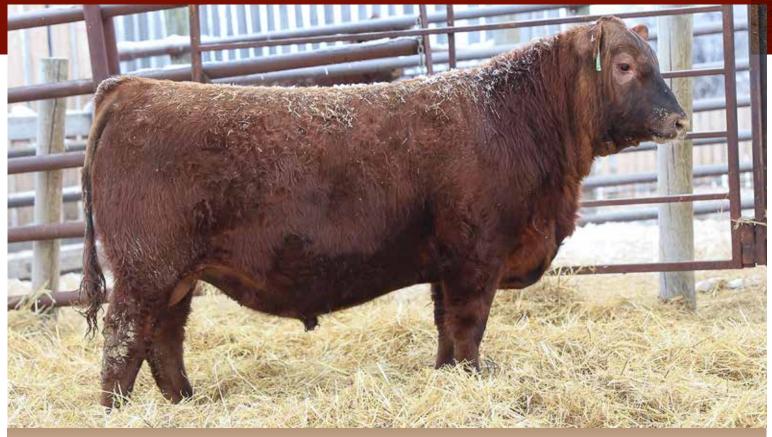

#### **RED WRAZ TERMINATOR 33J**

tattoo: WRAZ 33J dob: 16/2/2021 reg: PENDING

**RED PIE SPECIALIST 430** RED COCKBURN ASSASSIN 624D **RED COCKBURN CORA 254Z** 

RED FINELINE MULBERRY 26P **RED BRYLOR NIKITA 3T RED FAN NIKITA 2N** 

BIRTH WT **ACT WEANING WT** 103 lbs 836 lbs

**RED LSF SAGA 1040Y RED PIE PLAYMATE 232 RED LAZY MC HUSTLE 18T RED WILBAR CORA 443P RED COMPASS MULBERRY 449M RED DUS FAYETTE 8G RED BHC SANDSTONE RED MPV NIKITA 2N** 

AGE OF DAM ADG 3.19