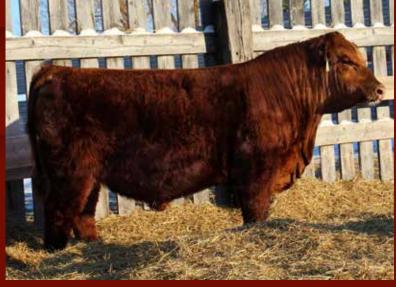

#### **RED WRAZ TERMINATOR 33J**

tattoo: WRAZ 33J dob: 16/2/2021 reg: PENDING

**RED PIE SPECIALIST 430** RED COCKBURN ASSASSIN 624D **RED COCKBURN CORA 254Z** 

RED FINELINE MULBERRY 26P **RED BRYLOR NIKITA 3T RED FAN NIKITA 2N** 