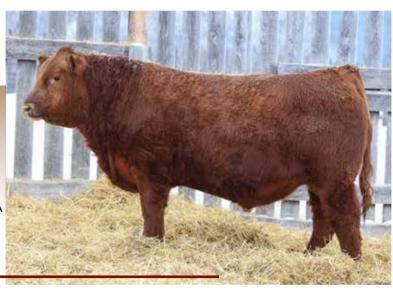

#### **RED WRAZ TERMINATOR 33J**

tattoo: WRAZ 33J dob: 16/2/2021 reg: PENDING

**RED PIE SPECIALIST 430** RED COCKBURN ASSASSIN 624D **RED COCKBURN CORA 254Z** 

RED FINELINE MULBERRY 26P **RED BRYLOR NIKITA 3T RED FAN NIKITA 2N** 

BIRTH WT **ACT WEANING WT** 103 lbs 836 lbs

**RED LSF SAGA 1040Y RED PIE PLAYMATE 232 RED LAZY MC HUSTLE 18T RED WILBAR CORA 443P RED COMPASS MULBERRY 449M RED DUS FAYETTE 8G RED BHC SANDSTONE RED MPV NIKITA 2N** 