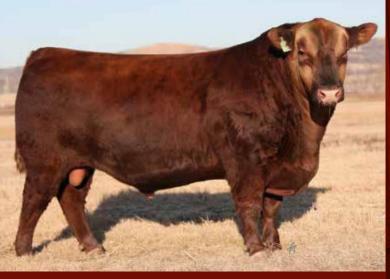

#### **RED COCKBURN ASSASSIN 624D**

tattoo: CWJ 624D dob: 15/02/2016 reg: 1942328

**RED LSF SAGA 1040Y** RED PIE SPECIALIST 430 **RED PIE PLAYMATE 232** 

**RED LAZY MC HUSTLE 18T** RED COCKBURN CORA 254Z **RED WILBAR CORA 443P** 

RED BECKTON EPIC R397 K RED LSF MINOLA T7172 W9041 **RED PIE CODE RED 9058 RED PIE PLAYMATE 028** LAZY MC BOOM 44R RED LAZY MC LARKABA 70R **RED TER-RON TORNADO 157M RED HEAD CORA 159L** 