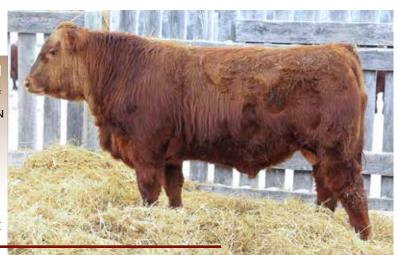

#### **RED WRAZ TERMINATOR 33J**

tattoo: WRAZ 33J dob: 16/2/2021 reg: PENDING

**RED PIE SPECIALIST 430** RED COCKBURN ASSASSIN 624D **RED COCKBURN CORA 254Z** 

RED FINELINE MULBERRY 26P **RED BRYLOR NIKITA 3T RED FAN NIKITA 2N** 

BIRTH WT **ACT WEANING WT** 103 lbs 836 lbs

**RED LSF SAGA 1040Y RED PIE PLAYMATE 232 RED LAZY MC HUSTLE 18T RED WILBAR CORA 443P RED COMPASS MULBERRY 449M RED DUS FAYETTE 8G RED BHC SANDSTONE RED MPV NIKITA 2N** 