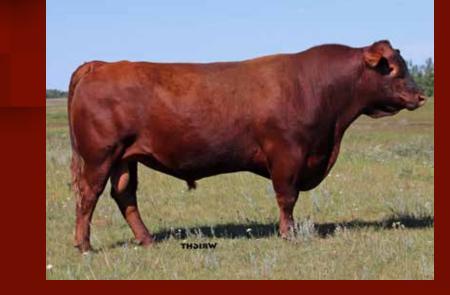

dob: 29/03/2021 reg: 221168

RED LAZY MC SMASH 7S RED D-BAR VALENTINE 3M RED FINE LINE MULBERRY 26P RED VARA MARTA 103J

Clipper was our high selling ET son of Assassin in the 2020 Bull Sale. Our good friend Dennis Mauthe had the winning bid that day and he walks the pastures SE of Brandon now for Dennis and Nancy. Clipper's dam Red WRAZ Sheba 40X was a favorite of mine that sold through the mighty Red Round Up for \$10000. We were very pleased when Dennis allowed us to breed a few to Clipper - I really look forward to his daughters in our herd. We used him on a mix of heifers and cows to put him to the test. The heifers calved just fine with lighter birthweights and the cows calved well with more birthweight but typical of the individual female's genetics.

#### **RED WRAZ CLIPPER 123G**

tattoo: WRAZ 123G dob: 06/05/2019 reg: 2135895

**RED PIE SPECIALIST 430 RED COCKBURN ASSASSIN 624D RED COCKBURN CORA 254Z** 

**RED K ADAMS TYCOON 2T RED WRAZ SHEBA 40X** RED D.J. MISS CLAY 10P

**RED LSF SAGA 1040Y RED PIE PLAYMATE 232 RED LAZY MC HUSTLE 18T RED WILBAR CORA 443P RED TER-RON MAMBO 28K RED BRYLOR BRANDY 11C RED CLAY LOGAN 10L RED CLAY MISS BODACIOUS 1L** 

**RED WRAZ CLIPPER 92** 