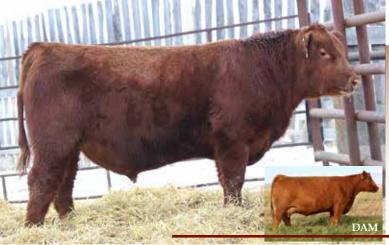

#### **RED COCKBURN ASSASSIN 624D**

tattoo: CWJ 624D dob: 15/02/2016 reg: 1942328

**RED LSF SAGA 1040Y** RED PIE SPECIALIST 430 **RED PIE PLAYMATE 232** 

**RED LAZY MC HUSTLE 18T** RED COCKBURN CORA 254Z **RED WILBAR CORA 443P** 