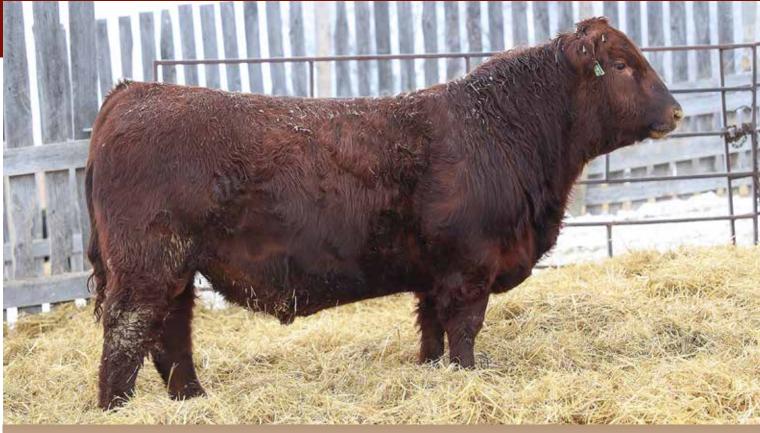

#### **RED WRAZ TERMINATOR 33J**

tattoo: WRAZ 33J dob: 16/2/2021 reg: PENDING

**RED PIE SPECIALIST 430** RED COCKBURN ASSASSIN 624D **RED COCKBURN CORA 254Z** 

RED FINELINE MULBERRY 26P **RED BRYLOR NIKITA 3T RED FAN NIKITA 2N** 

BIRTH WT **ACT WEANING WT** 103 lbs 836 lbs

**RED LSF SAGA 1040Y RED PIE PLAYMATE 232 RED LAZY MC HUSTLE 18T RED WILBAR CORA 443P RED COMPASS MULBERRY 449M RED DUS FAYETTE 8G RED BHC SANDSTONE RED MPV NIKITA 2N** 