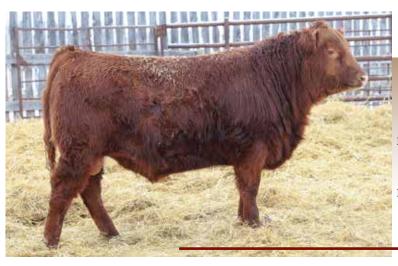

#### **RED COCKBURN ASSASSIN 624D**

tattoo: CWJ 624D dob: 15/02/2016 reg: 1942328

**RED LSF SAGA 1040Y** RED PIE SPECIALIST 430 **RED PIE PLAYMATE 232** 

**RED LAZY MC HUSTLE 18T** RED COCKBURN CORA 254Z **RED WILBAR CORA 443P** 

RED BECKTON EPIC R397 K RED LSF MINOLA T7172 W9041 **RED PIE CODE RED 9058 RED PIE PLAYMATE 028** LAZY MC BOOM 44R RED LAZY MC LARKABA 70R **RED TER-RON TORNADO 157M RED HEAD CORA 159L** 