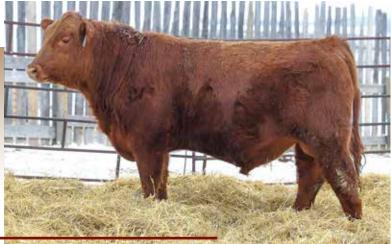

#### RED WRAZ ASSASSIN 39J

tattoo: WRAZ 39J dob: 19/02/2021 reg: 2206764

**RED PIE SPECIALIST 430** RED COCKBURN ASSASSIN 624D **RED COCKBURN CORA 254Z** 

**RED BRYLOR SEQUOIA 212X RED WRAZ VELESA 215E RED VELESA OF KINARED 502N** 

**RED LSF SAGA 1040Y RED PIE PLAYMATE 232 RED LAZY MC HUSTLE 18T RED WILBAR CORA 443P RED UBAR SEQUOIA 202 RED XXX LAKME 70M RED WILDMAN SNIPER 51K RED VELESA OF KINARED 825J** 

BIRTH WT **ACT WEANING WT** AGE OF DAM **ADG** 92 lbs 740 lbs 2.85 5