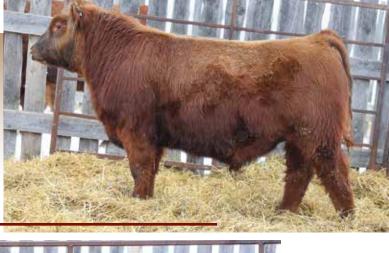

#### RED WRAZ ASSASSIN 39J

tattoo: WRAZ 39J dob: 19/02/2021 reg: 2206764

**RED PIE SPECIALIST 430** RED COCKBURN ASSASSIN 624D **RED COCKBURN CORA 254Z** 

**RED BRYLOR SEQUOIA 212X RED WRAZ VELESA 215E RED VELESA OF KINARED 502N** 

**RED LSF SAGA 1040Y RED PIE PLAYMATE 232 RED LAZY MC HUSTLE 18T RED WILBAR CORA 443P RED UBAR SEQUOIA 202 RED XXX LAKME 70M RED WILDMAN SNIPER 51K RED VELESA OF KINARED 825J** 

BIRTH WT **ACT WEANING WT** AGE OF DAM **ADG** 92 lbs 740 lbs 2.85 5