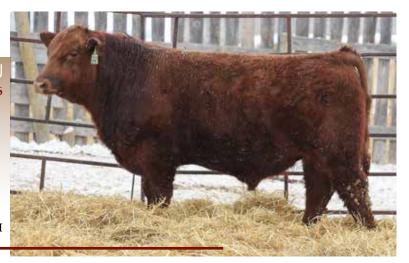

### **ASSASSIN SONS**

RED WRAZ ASSASSIN 45.

tattoo: WRAZ 45J dob: 20/02/2021 reg: 2207428

**RED PIE SPECIALIST 430** RED COCKBURN ASSASSIN 624D RED COCKBURN CORA 254Z

**RED BRYLOR NEW TREND 22D RED WRAZ MINOLA 3913D RED BAKERS MINOLA 218N** 