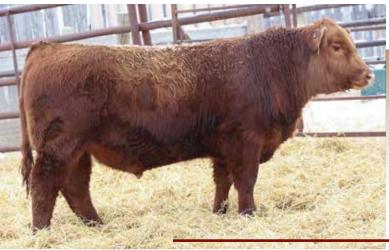

#### **RED WRAZ TERMINATOR 33J**

tattoo: WRAZ 33J dob: 16/2/2021 reg: PENDING

**RED PIE SPECIALIST 430** RED COCKBURN ASSASSIN 624D **RED COCKBURN CORA 254Z** 

RED FINELINE MULBERRY 26P **RED BRYLOR NIKITA 3T RED FAN NIKITA 2N** 

BIRTH WT **ACT WEANING WT** 103 lbs 836 lbs

**RED LSF SAGA 1040Y RED PIE PLAYMATE 232 RED LAZY MC HUSTLE 18T RED WILBAR CORA 443P RED COMPASS MULBERRY 449M RED DUS FAYETTE 8G RED BHC SANDSTONE RED MPV NIKITA 2N** 

AGE OF DAM ADG 3.19