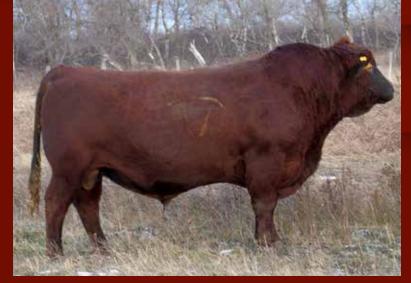

#### **RED COCKBURN ASSASSIN 624D**

tattoo: CWJ 624D dob: 15/02/2016 reg: 1942328

**RED LSF SAGA 1040Y** RED PIE SPECIALIST 430 **RED PIE PLAYMATE 232** 

**RED LAZY MC HUSTLE 18T** RED COCKBURN CORA 254Z **RED WILBAR CORA 443P** 