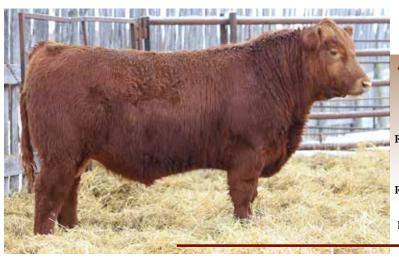

### **ASSASSIN SONS**

RED WRAZ ASSASSIN 45.

tattoo: WRAZ 45J dob: 20/02/2021 reg: 2207428

**RED PIE SPECIALIST 430** RED COCKBURN ASSASSIN 624D RED COCKBURN CORA 254Z

**RED BRYLOR NEW TREND 22D RED WRAZ MINOLA 3913D RED BAKERS MINOLA 218N** 

**RED LSF SAGA 1040Y RED PIE PLAYMATE 232 RED LAZY MC HUSTLE 18T RED WILBAR CORA 443P** SSS BLACK TREND 13B RED MEADOW CK MISS SEAMAN 31A **RED GEIS PRIME RIB 411 RED MEM MINOLA 71E** 

BIRTH WT **ACT WEANING WT** 104 lbs 778 lbs