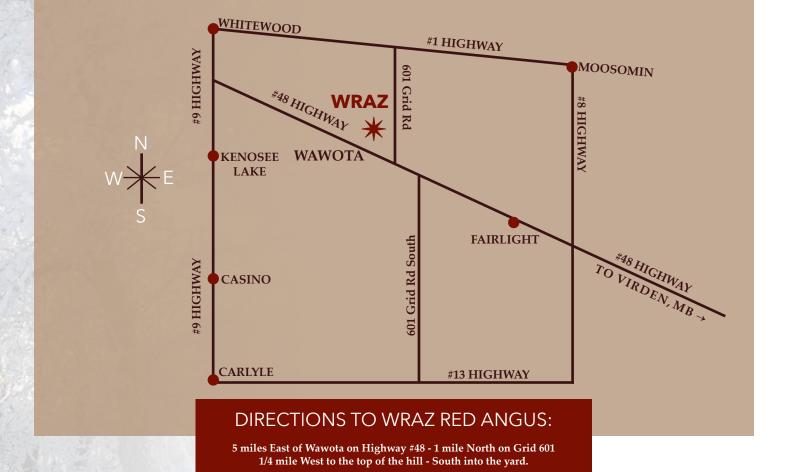

|        |
| 2000er :     | DO.     |        | 1            |             |              |              |          |        |
| STORAGE A    |         |        | **           | -           | -            | mm           | -        | mm.    |
| YOMEN'S      | NAME OF | 44,00  | 44           | -           | -            | 16.00        | 41.78    | 100    |
| YESHANY      | HAG     |        | 100          |             |              | 101          |          |        |

**Broad Amino Acid Profile** 

Organically-Complexed Minerals

**Cost-Effective Results** 

**Forage Savings** 

**Herd Health** 

**Higher Weaning Weights** 

**Excellent Conception Rates** 







WWW.SWEETPRO.COM/FIND-A-DEALER

PHIL BIRNIE
(306)-577-7440
SWEETPROPB@GMAIL.COM

The Right Ingredients in The Right Block





#### **SALE OPENS 8 AM APRIL 8TH & CLOSES 6 PM APRIL 9TH**

#### 3 WAYS TO GET THE BULL YOU WANT IF YOU ARE NOT COMFORTABLE WITH TECHNOLOGY

Hey there! I just wanted to let you know you are not alone if you do not have a computer or good enough internet service to watch a sale or bid or even have the desire or experience to set up an account with DLMS to buy a bull. DON'T WORRY WE'VE GOT YOU COVERED! It is no different than before we will help you get a bull to fit your needs.

**#1-PERSONALLY MAKE THE TRIP TO WRAZ** anytime that suits your schedule to evaluate the bull pen right up to and including sale day. Make your list of bulls that fit your needs. You can take that list home and ahead of April 9 set up your own DLMS Farm gate account (it is a separate user account than the one you