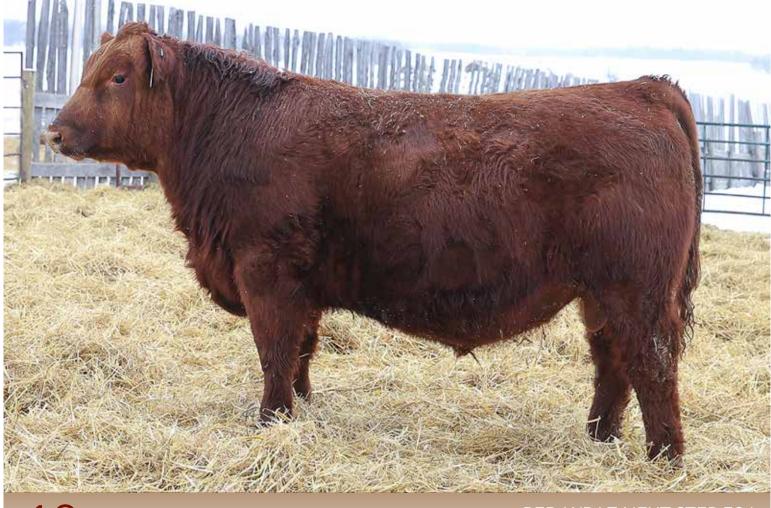

#### **RED COCKBURN ASSASSIN 624D**

tattoo: CWJ 624D dob: 15/02/2016 reg: 1942328

**RED LSF SAGA 1040Y** RED PIE SPECIALIST 430 **RED PIE PLAYMATE 232** 

**RED LAZY MC HUSTLE 18T** RED COCKBURN CORA 254Z **RED WILBAR CORA 443P** 

RED BECKTON EPIC R397 K RED LSF MINOLA T7172 W9041 **RED PIE CODE RED 9058 RED PIE PLAYMATE 028** LAZY MC BOOM 44R RED LAZY MC LARKABA 70R **RED TER-RON TORNADO 157M RED HEAD CORA 159L** 