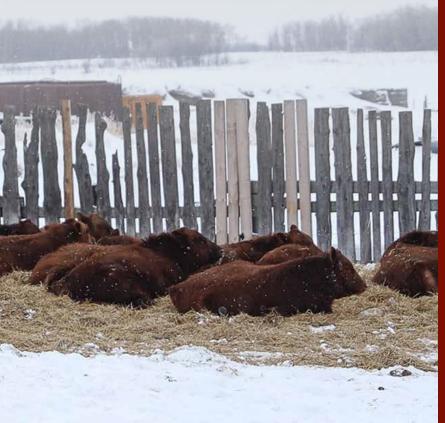

We moved the bull sale home to the ranch five miles East and one mile North of Wawota last year and went with the DLMS Online Farmgate Timed Auction. This year the format remains the same and we welcome you to attend the sale in person as well. We have the bulls penned right outside the sale facility for your personal evaluation and inside the large screen TV monitors will show you how the bids are going. If you are not tech savvy and prefer a personal touch to accommodate your bidding then we have that option for you too. We will have a very capable DLMS rep on site to discretely handle bids on your behalf. You can have a one on one personal visit with the rep with your bidding instructions then sit back and enjoy one of Lana's famous steak on a bun with the beverage of your choice while you keep an eye on the big screen TV's. The cows will be close by with their 2022 progeny at side, the sires are close by as well as 90 or so open replacement paternal sisters for you to view if you would like. Come early and tour the herd. The offering this year is the result of well proven sires and a large group of females from first calf heifers to well proven females 12 years of age. Well over 100 males were born, 65 made it to the bull pen and just over half then made the cut for the catalogue offering. Semen evaluations will be done before the sale so you can be confident in your investment. Please join us any time after 2:00 pm Saturday April 9 for hospitality and stay for the excitement of the Close out at 6:00 pm followed by a little more WRAZ hospitality.