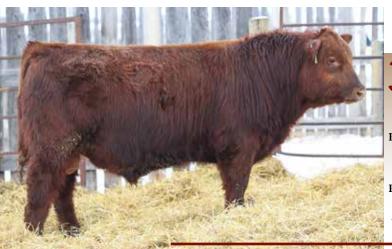

#### **RED COCKBURN ASSASSIN 624D**

tattoo: CWJ 624D dob: 15/02/2016 reg: 1942328

**RED LSF SAGA 1040Y** RED PIE SPECIALIST 430 **RED PIE PLAYMATE 232** 

**RED LAZY MC HUSTLE 18T** RED COCKBURN CORA 254Z **RED WILBAR CORA 443P** 

RED BECKTON EPIC R397 K RED LSF MINOLA T7172 W9041 **RED PIE CODE RED 9058 RED PIE PLAYMATE 028** LAZY MC BOOM 44R RED LAZY MC LARKABA 70R **RED TER-RON TORNADO 157M RED HEAD CORA 159L** 