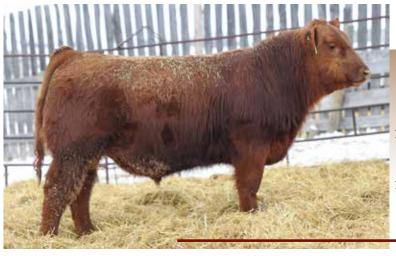

### **ASSASSIN SONS**

RED WRAZ ASSASSIN 45.

tattoo: WRAZ 45J dob: 20/02/2021 reg: 2207428

**RED PIE SPECIALIST 430** RED COCKBURN ASSASSIN 624D RED COCKBURN CORA 254Z

**RED BRYLOR NEW TREND 22D RED WRAZ MINOLA 3913D RED BAKERS MINOLA 218N** 

**RED LSF SAGA 1040Y RED PIE PLAYMATE 232 RED LAZY MC HUSTLE 18T RED WILBAR CORA 443P** SSS BLACK TREND 13B RED MEADOW CK MISS SEAMAN 31A **RED GEIS PRIME RIB 411 RED MEM MINOLA 71E** 

BIRTH WT **ACT WEANING WT** 104 lbs 778 lbs