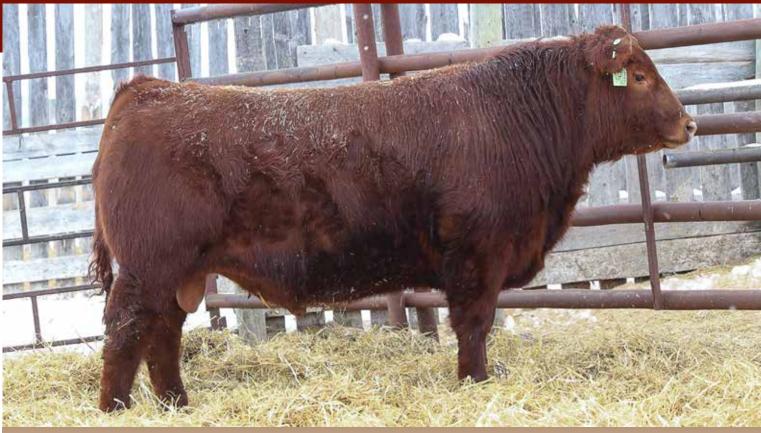

#### RED WRAZ ASSASSIN 39J

tattoo: WRAZ 39J dob: 19/02/2021 reg: 2206764

**RED PIE SPECIALIST 430** RED COCKBURN ASSASSIN 624D **RED COCKBURN CORA 254Z** 

**RED BRYLOR SEQUOIA 212X RED WRAZ VELESA 215E RED VELESA OF KINARED 502N** 