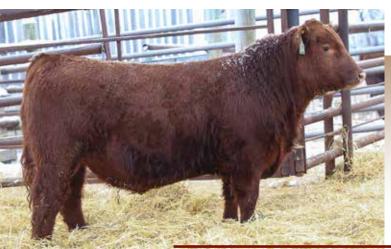

#### **RED COCKBURN ASSASSIN 624D**

tattoo: CWJ 624D dob: 15/02/2016 reg: 1942328

**RED LSF SAGA 1040Y** RED PIE SPECIALIST 430 **RED PIE PLAYMATE 232** 

**RED LAZY MC HUSTLE 18T** RED COCKBURN CORA 254Z **RED WILBAR CORA 443P** 

RED BECKTON EPIC R397 K RED LSF MINOLA T7172 W9041 **RED PIE CODE RED 9058 RED PIE PLAYMATE 028** LAZY MC BOOM 44R RED LAZY MC LARKABA 70R **RED TER-RON TORNADO 157M RED HEAD CORA 159L** 