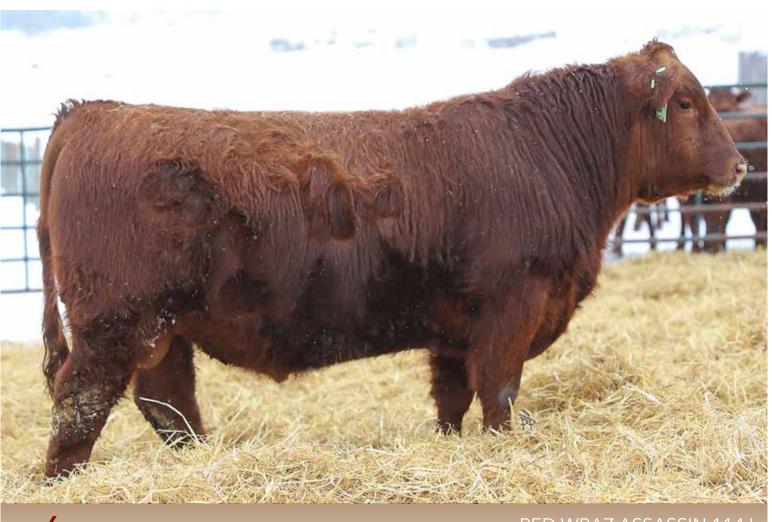

## www.bestfarmingsystems.com

have retained daughters and we need to freshen the genetic pool our loyal bull buyers needs as well. The sons and daughters of Assassin have a lot of eye appeal - something that will add value when you market the progeny. They are very docile and it's a trait that gets passed on. Added length of body with incredible hair coats and a ton of meat are all things you will see from Assassin progeny. We used him on heifers in the past and some of his sons can be heifer friendly depending on your specific herd genetics. There are sons for mature cows that will pound the scale down in the fall as well. Keep all the females they are well proven and a treat to be around at calving time.

#### **RED COCKBURN ASSASSIN 624D**

tattoo: CWJ 624D dob: 15/02/2016 reg: 1942328

**RED LSF SAGA 1040Y** RED PIE SPECIALIST 430 **RED PIE PLAYMATE 232** 

**RED LAZY MC HUSTLE 18T** RED COCKBURN CORA 254Z **RED WILBAR CORA 443P** 