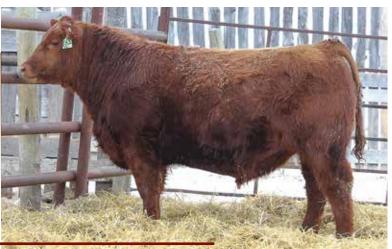

#### **RED COCKBURN ASSASSIN 624D**

tattoo: CWJ 624D dob: 15/02/2016 reg: 1942328

**RED LSF SAGA 1040Y** RED PIE SPECIALIST 430 **RED PIE PLAYMATE 232** 

**RED LAZY MC HUSTLE 18T** RED COCKBURN CORA 254Z **RED WILBAR CORA 443P** 