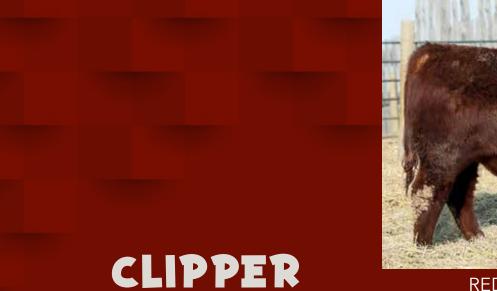

dob: 29/03/2021 reg: 221168

RED LAZY MC SMASH 7S RED D-BAR VALENTINE 3M RED FINE LINE MULBERRY 26P RED VARA MARTA 103J

Clipper was our high selling ET son of Assassin in the 2020 Bull Sale. Our good friend Dennis Mauthe had the winning bid that day and he walks the pastures SE of Brandon now for Dennis and Nancy. Clipper's dam Red WRAZ Sheba 40X was a favorite of mine that sold through the mighty Red Round Up for \$10000. We were very pleased when Dennis allowed us to breed a few to Clipper - I really look forward to his daughters in our herd. We used him on a mix of heifers and cows to put him to the test. The heifers calved just fine with lighter birthweights and the cows calved well with more birthweight but typical of the individual female's genetics.

#### **RED WRAZ CLIPPER 123G**

tattoo: WRAZ 123G dob: 06/05/2019 reg: 2135895

**RED PIE SPECIALIST 430 RED COCKBURN ASSASSIN 624D RED COCKBURN CORA 254Z** 

**RED K ADAMS TYCOON 2T RED WRAZ SHEBA 40X** RED D.J. MISS CLAY 10P

**RED LSF SAGA 1040Y RED PIE PLAYMATE 232 RED LAZY MC HUSTLE 18T RED WILBAR CORA 443P RED TER-RON MAMBO 28K RED BRYLOR BRANDY 11C RED CLAY LOGAN 10L RED CLAY MISS BODACIOUS 1L** 

**RED WRAZ CLIPPER 92** 